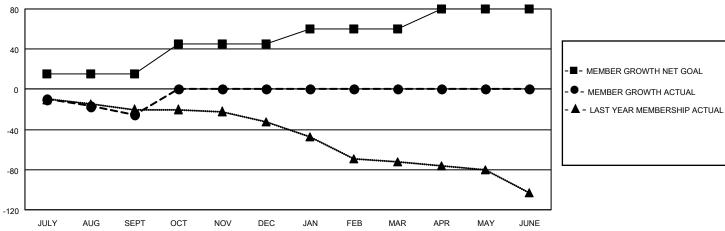

## MONTHLY MEMBERSHIP PROGRESS REPORT

LOCATION ALBERTA District C 2 Results as of: 9/30/2022

| Clubs RESULTS FOR 2022-2023 |   |   |   | Members RESULTS FOR 2022-2023 |    |    |    |
|-----------------------------|---|---|---|-------------------------------|----|----|----|
|                             |   |   |   |                               |    |    |    |
| JULY/AUG/SEPT               | 0 | 0 | 0 | JULY/AUG/SEPT                 | 15 | 30 | 53 |
| OCT/NOV/DEC                 | 1 | 0 | 0 | OCT/NOV/DEC                   | 30 | 0  | 0  |
| JAN/FEB/MAR                 | 0 | 0 | 0 | JAN/FEB/MAR                   | 15 | 0  | 0  |
| APR/MAY/JUNE                | 0 | 0 | 0 | APR/MAY/JUNE                  | 20 | 0  | 0  |

## GOALS AND ACTUAL NEW CLUBS CUMULATIVE







| DROPPED CLUBS: 0     |         | 17 CLUBS OF 86 ADDED 1 OR<br>MORE NEW MEMBERS | GENDER DISTRIBUTION                |                                |  |
|----------------------|---------|-----------------------------------------------|------------------------------------|--------------------------------|--|
|                      |         | INOINE NEW MEMBERS                            | MALE<br>FEMALE                     | 1,346 (75.11%)<br>446 (24.89%) |  |
| DROPPED MEMBERS      |         |                                               | NON BINARY<br>PREFER NOT TO ANSWER | 0 (0.00%)<br>0 (0.00%)         |  |
| DECEASED             | 8       |                                               | THE ENTITY TO A MOVIE OF           | 0 (0.0070)                     |  |
| CLUB CANCELLED O